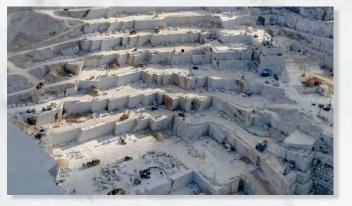

Marble is initially mined from some of the finest quarries of the world.

It is then transported to the factory using the world's best logistics.

Each marble is strengthened using the best Italian Resin.