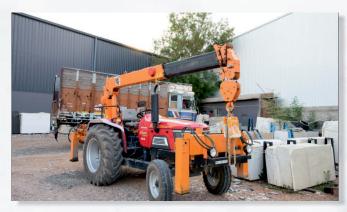

Marble is initially mined from some of the finest quarries of the world.

It is then transported to the factory using the world's best logistics.

Each marble is strengthened using the best Italian Resin.